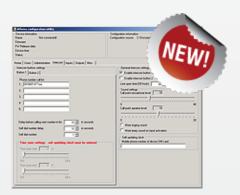

# Programming PC Software

- · Very easy and quick installation
- Easy access by free call (up to 100 CLIP numbers)
- Easy door release by using mobile phone
- 2 relay outputs
- 2 alarm outputs