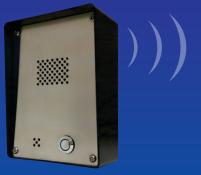

### **NEW SOLO NX**

Solo NX is an audio GSM "Door phone -to- Phone" unit allowing you to control visitors by calling you to your mobile and/or PSTN phones when visitors visit your home, office, holiday home or other premises so you can talk to them with INOX front plate.

#### It is ALL in ONE and it is very easy to install.

All you need is to connect the power supply and insert the SIM card.

#### Features

- All in one
- Door phone -to- GSM/PSTN phone communication
- High quality audio
- Up to 5 users per call button
- Stainless steel finish
- · Surface metal mounting housing